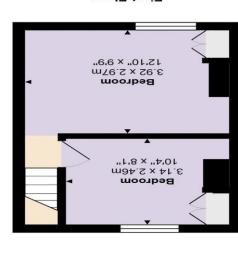

Lounge 9' 10" x 12' 11" (2.99m x 3.93m)

Dining Area 8' 2" x 12' 11" (2.49m x 3.93m)

**Shower Room** 

Kitchen 11' 11" x 6' 10" (3.63m x 2.08m)

Bedroom 1 9' 9" x 12' 10" (2.97m x 3.91m)

Bedroom 8' 1" x 10' 4" (2.46m x 3.15m)

Snosina

First Floor

All measurements are approximate and for display purposes only

Total Area: 57.7 m² ... 621 ft²

moo.snosinob.www

6607 111 0780 Cashel House, London, WIU 3JT Mayfair

mayfair@denisons.com

01707 484748 12 Castle Street, Christchurch BH23 1DT Christchurch