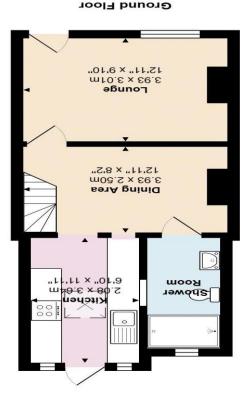

Lounge 9' 10" x 12' 11" (2.99m x 3.93m)

Dining Area 8' 2" x 12' 11" (2.49m x 3.93m)

**Shower Room** 

Kitchen 11' 11" x 6' 10" (3.63m x 2.08m)

Bedroom 1 9' 9" x 12' 10" (2.97m x 3.91m)

Bedroom 8' 1" x 10' 4" (2.46m x 3.15m)

Snosina

First Floor

All measurements are approximate and for display purposes only

Total Area: 57.7 m² ... 621 ft²

moo.snosinob.www

6607 111 0780 Cashel House, London, WIU 3JT Mayfair

mayfair@denisons.com

01707 484748 12 Castle Street, Christchurch BH23 1DT Christchurch