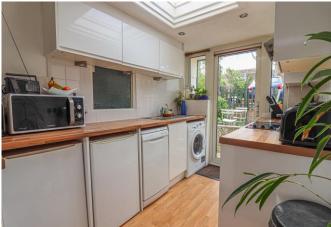

## 21 Millhams Street

Christchurch, Dorset, BH23 1DN,

£340,000

This TWO BEDROOM CHARACTER COTTAGE IS SITUATED IN THE HEART OF CHRISTCHURCH TOWN CENTRE and would make an ideal investment property or lock up and leave holiday home. The internal accommodation comprises of a spacious lounge, kitchen, TWO DOUBLE BEDROOMS and a family shower room. Externally there is a COURTYARD GARDEN with an added bonus of the only property benefitting from off road parking space. This property is a stone's throw away from the Christchurch high street, beautiful river walks along the banks of the Stour and the historic eleventh century Priory. The property further benefits from NO ONWARD CHAIN. We strongly recommend a full internal viewing to fully appreciate the extent of accommodation on offer. EPC & FLOORPLAN TO FOLLOW.

Lounge 9' 10" x 12' 11" (2.99m x 3.93m)

Dining Area 8' 2" x 12' 11" (2.49m x 3.93m)

**Shower Room** 

Kitchen 11' 11" x 6' 10" (3.63m x 2.08m)

Bedroom 1 9' 9" x 12' 10" (2.97m x 3.91m)

Bedroom 8' 1" x 10' 4" (2.46m x 3.15m)