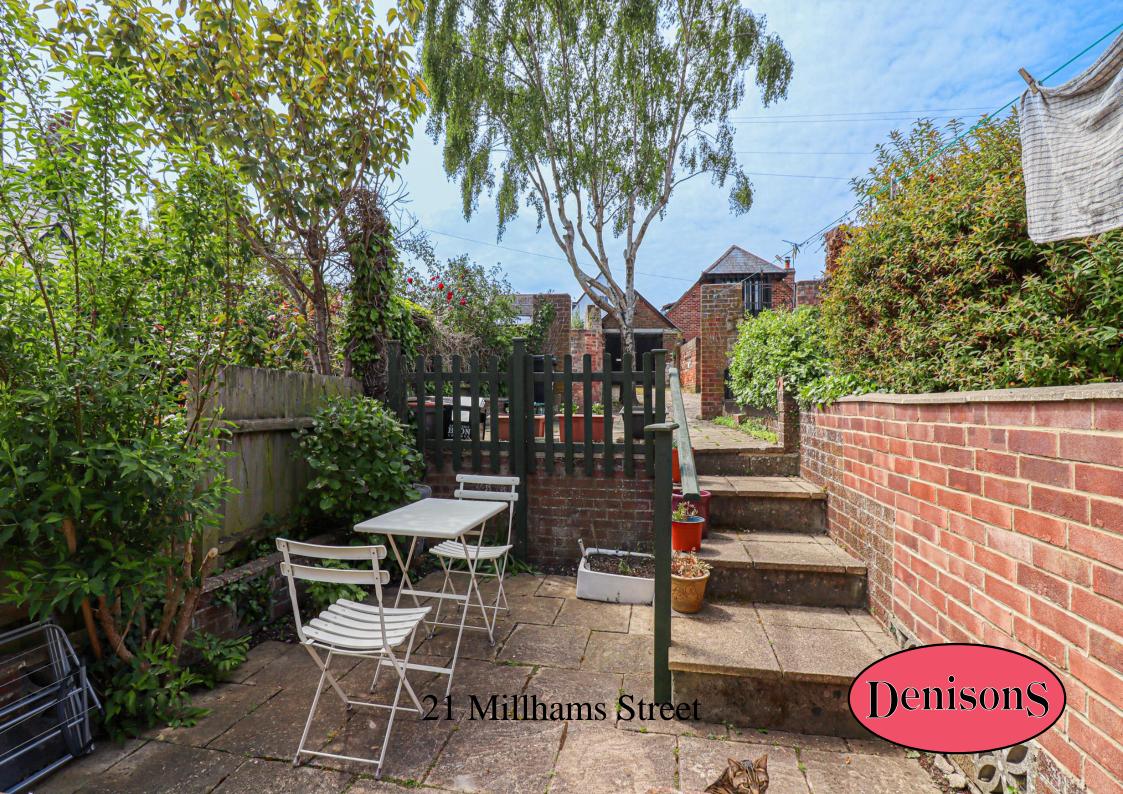

## 21 Millhams Street

Christchurch, Dorset, BH23 1DN,

£340,000

This TWO BEDROOM CHARACTER COTTAGE IS SITUATED IN THE HEART OF CHRISTCHURCH TOWN CENTRE and would make an ideal investment property or lock up and leave holiday home. The internal accommodation comprises of a spacious lounge, kitchen, TWO DOUBLE BEDROOMS and a family shower room. Externally there is a COURTYARD GARDEN with an added bonus of the only property benefitting from off road parking space. This property is a stone's throw away from the Christchurch high street, beautiful river walks along the banks of the Stour and the historic eleventh century Priory. The property further benefits from NO ONWARD CHAIN. We strongly recommend a full internal viewing to fully appreciate the extent of accommodation on offer. EPC & FLOORPLAN TO FOLLOW.