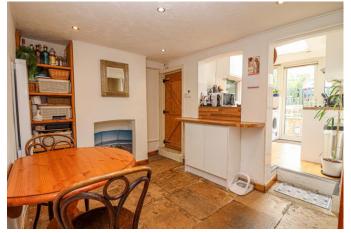

## 21 Millhams Street

Christchurch, Dorset, BH23 1DN,

£340,000

This TWO BEDROOM CHARACTER COTTAGE IS SITUATED IN THE HEART OF CHRISTCHURCH TOWN CENTRE and would make an ideal investment property or lock up and leave holiday home. The internal accommodation comprises of a spacious lounge, kitchen, TWO DOUBLE BEDROOMS and a family shower room. Externally there is a COURTYARD GARDEN with an added bonus of the only property benefitting from off road parking space. This property is a stone's throw away from the Christchurch high street, beautiful river walks along the banks of the Stour and the historic eleventh century Priory. The property further benefits from NO ONWARD CHAIN. We strongly recommend a full internal viewing to fully appreciate the extent of accommodation on offer. EPC & FLOORPLAN TO FOLLOW.

Lounge 9' 10" x 12' 11" (2.99m x 3.93m)

Dining Area 8' 2" x 12' 11" (2.49m x 3.93m)

**Shower Room** 

Kitchen 11' 11" x 6' 10" (3.63m x 2.08m)

Bedroom 1 9' 9" x 12' 10" (2.97m x 3.91m)

Bedroom 8' 1" x 10' 4" (2.46m x 3.15m)